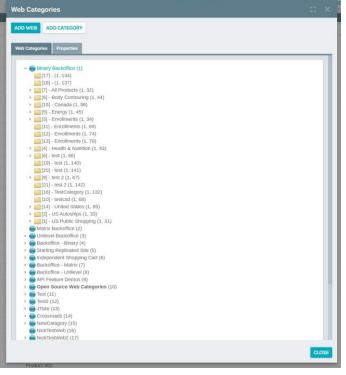

#### WEB CATEGORIES

- Once an item has been created, you can then make this item **available for the web** by **adding it to the applicable Web Categories.**
- In the top right tool bar, click on **Web Categories** and the popup screen will appear.

• Select the category you need to add the item to highlight it and then click on Add Product button. A search screen will appear.

| Pick Item           |                     | :: ×  |
|---------------------|---------------------|-------|
| Search<br>Search By | Search<br>Item Code |       |
|                     |                     | CLOSE |