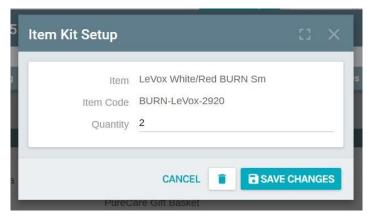

# EDITING A PRODUCT IN A KIT

- You can Edit a product from a kit in the Bill of Materials Tab.
- You can edit a product from a kit by highlighting the product then clicking on the Edit Button, in the Bill of Materials Tab Screen

- The Edit Product Screen will open. Adjust the Quantity. Then
- Click OK
- The Product will be Edited in the Kit.
- This edit will show on the Bill of Materials Tab Screen.