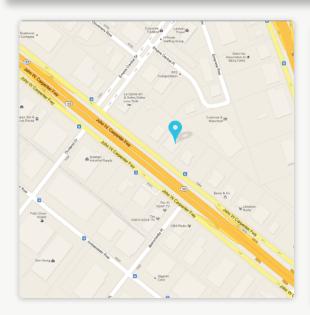

#### **OUR LOCATION**

We are located at

8130 John W Carpenter Freeway, Dallas, TX 75247.

The office is located on the frontage road heading East between Mockingbird and Regal. We are about 15 minutes from Dallas Love Field (DAL) and about 20 minutes from Dallas Fort Worth (DFW).

#### **OUR BUILDING**

Our building sits between OccuCare and Enterprise buildings, and has the numbers "8130" in the front with a large tree in the middle of the yard. There are two driveways that head to the back of the building, one on each side of the yard. Please park behind the building in the back parking lot. Our main entrance is in the back. Please ring the doorbell Someone will be there to open the door and greet you!